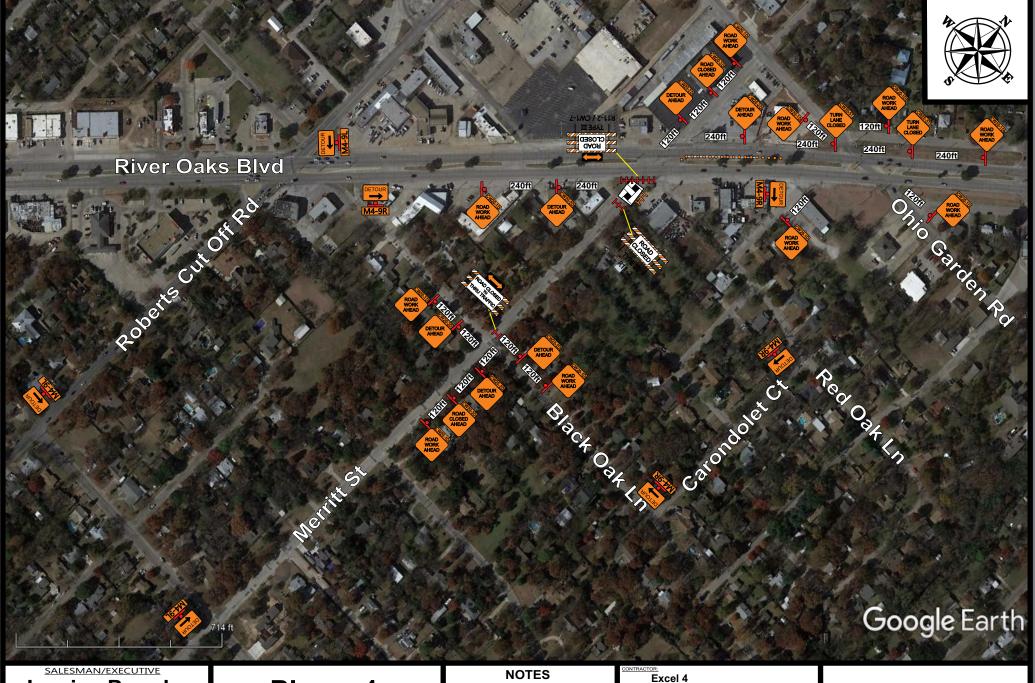

Excel 4 Jessica Paredes Phase 1 Ε RS **River Oaks** Norma Conchas B Reedie Lea 817-457-3399 **River Oaks Project** EST. BARRICADES 1984 CATION Barrels 07/26/2019 THIS PLAN IS FOR ILLUSTRATIVE PURPOSES ONLY AND IS NOT INTENDED TO RELIEVE THE CONTRACTOR FROM THE REQUIREMENTS SET FORTH BY RELATED CONTRACT DOCUMENTS, THE TEXAS MANUAL ON UNIFORM TRAFFIC CONTROL DEVICES (MUTCD) OR THE OVERALL RESPONSIBILITY TO TRAFFIC CONTROL SAFETY. Merritt St & River Oaks Blvd Type 1 Barricade SCOPE OF WORK: Н All Traffic Control Plans (TCPs) are the property of Buyers Devices spaced on 30ft centers Barricades, Inc. and are included with Buyers Barricades rental agreements. Traffic Control Plans issued without a Posted speed limit 40MPH **Road Closure** Type 3 Barricade rental agreement will be charged to the custom