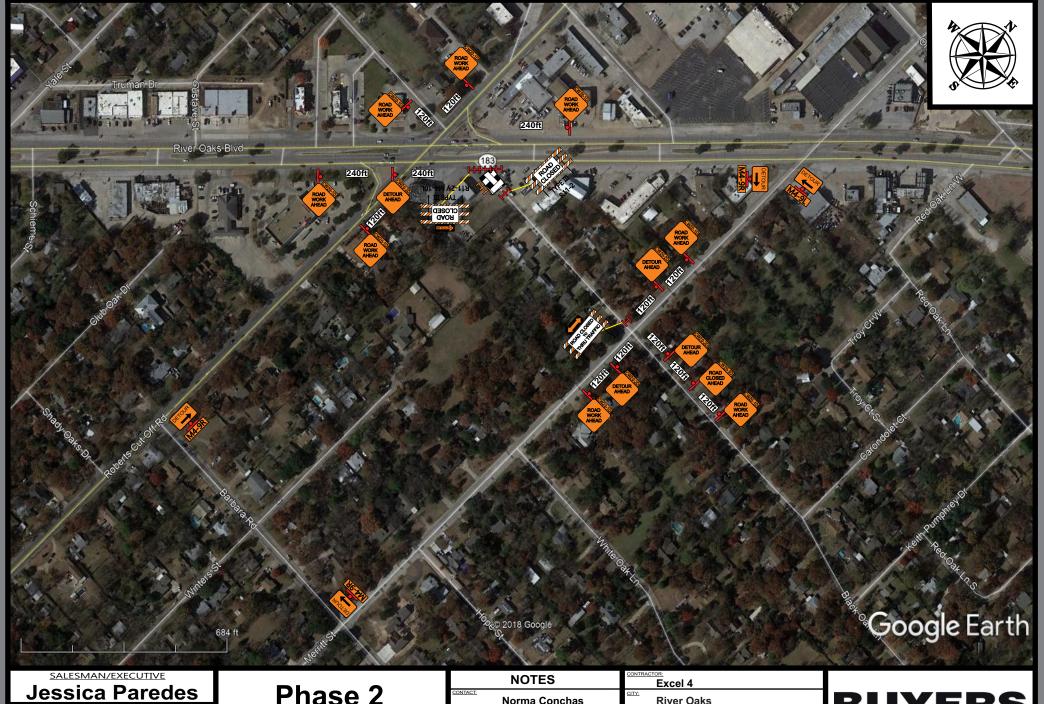

## TCP DESIGNER Reedie Lea

THIS PLAN IS FOR ILLUSTRATIVE PURPOSES ONLY AND IS NOT INTENDED TO RELIEVE THE CONTRACTOR FROM THE REQUIREMENTS SET FORTH BY RELATED CONTRACT DOCUMENTS, THE TEXAS MANUAL ON UNIFORM TRAFFIC CONTROL DEVICES (MUTCD) OR THE O

## Phase 2

|  | 0 | Barrels          |
|--|---|------------------|
|  | Ξ | Type 1 Barricade |
|  | I | Type 3 Barricade |

## **Norma Conchas** 817-457-3399 07/26/2019 Devices spaced on 30ft centers Posted speed limit 40MPH

|    | Excel 4                        |
|----|--------------------------------|
|    | River Oaks                     |
|    | River Oaks Project             |
|    | Black Oak Ln & River Oaks Blvd |
| rs | SCOPE OF WORK:                 |

**Road Closure** 

All Traffic Control Plans (TCPs) are the property of Buyers Barricades, Inc. and are included with Buyers Barricades rental agreements. Traffic Control Plans issued without a rental agreement will be charged to the customer